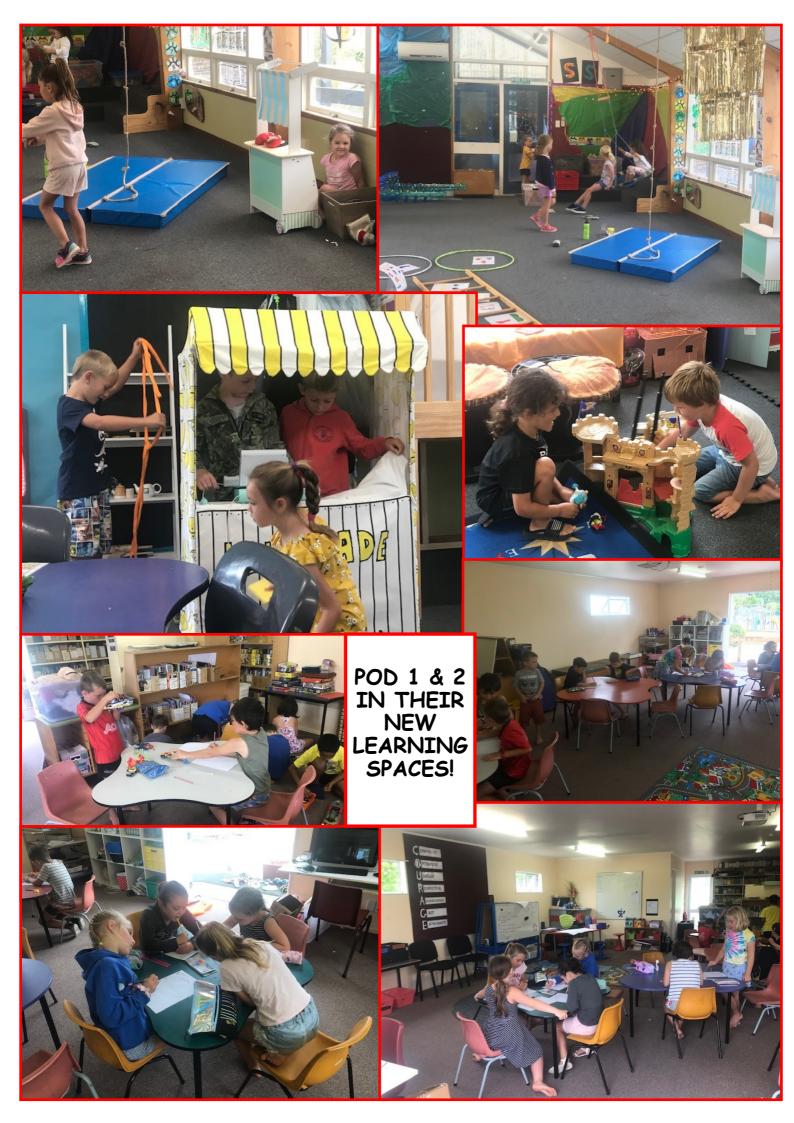

#### **Classroom renovations**

After evaluating the school organisation in 2019, it was decided that Pod 1 & 2 needed more space to enhance their learning environments. Therefore, we upgraded the resource room space to classroom standards & have moved Pod 2 into the space (see photos overleaf). This term we will keep upgrading to ensure it is an efficient learning space. Pod 1 will

use the entire space in Te Ruma Puawai for their learning. We are delighted to see our junior classrooms grow in number so much and are also aware that we have to grow our school spaces along with the increasing numbers. There is work and funding in the pipeline to upgrade and modify Room 3 (GPA) & Room 4 this year also! Woohoo